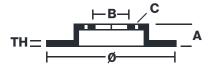

## **Technical specifications**

Diameter Ø

Thickness (TH)

Number of holes

310 mm

**5** mm

**78** mm

5

Hole diameter

Centering (B)

Brake disc type Fixed

10,5 mm

Holes fixing (C)

10,5 mm

Units per box

Surface width