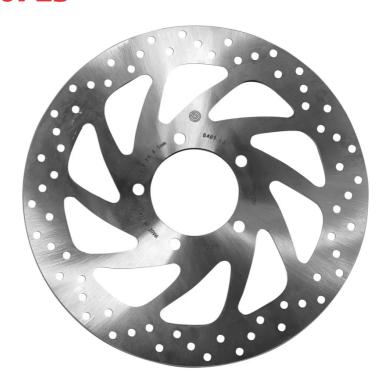

## **SERIE ORO FIXED 68B407L3**

## The 68B407L3 brake disc is synonymous with reliability

Brembo Serie Oro brake discs are fully interchangeable with an Original Equipment brake disc. The Serie Oro fixed discs are made from a single piece of stainless steel. Resulting from a specific study of machining tolerances, the special conformation of Brembo discs allows braking torque to be transmitted more effectively while offering better resistance to thermal and mechanical stress. The Serie Oro was the range with which Brembo entered the racing world in the mid-1970s, quickly becoming the industry benchmark for discs.