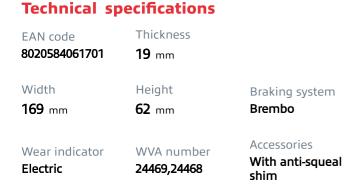

## **BRAKE PAD** P 61 092

The P 61 092 brake pad is synonymous with reliability

The Brembo brake pad guarantees ultimate safety when braking thanks to the use of more than 100 different compounds, designed according to the type of vehicle and use. Stopping distances reduced to a minimum, maximum driving comfort and silent operation are the most important features of Brembo materials. Brembo brake pads are supplied together with an extensive range of accessories and assembly kits for professionalstandard installation.