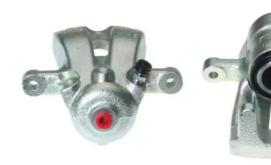

## CALIPER F 06 149

## The F 06 149 caliper is synonymous with reliability

Designed to provide the same performance as new calipers, Brembo remanufactured calipers embody an alternative solution to replacing broken or worn parts with new ones. The brake caliper remanufacturing process involves cleaning and applying a surface treatment to the caliper body, and the renewing of all worn internal components with new ones. The final testing at the end of this process guarantees a Brembo certified product.

## **Technical specifications**

| EAN code          | Axle | Diameter     |
|-------------------|------|--------------|
| 8020584501504     | Rear | <b>40</b> mm |
| Number of pistons | 3 3  | Position     |
| 1                 | TRW  | Right        |