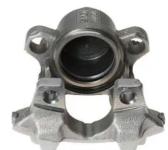

## CALIPER F 06 234

## The F 06 234 caliper is synonymous with reliability

Designed to provide the same performance as new calipers, Brembo remanufactured calipers embody an alternative solution to replacing broken or worn parts with new ones. The brake caliper remanufacturing process involves cleaning and applying a surface treatment to the caliper body, and the renewing of all worn internal components with new ones. The final testing at the end of this process guarantees a Brembo certified product.

## **Technical specifications**

| EAN code          | Axle           | Diameter     |
|-------------------|----------------|--------------|
| 8020584537909     | Rear           | <b>36</b> mm |
| Number of pistons | Braking system | Position     |
| 1                 | MANDO          | Left         |