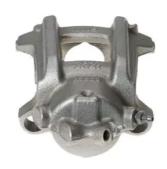

## CALIPER F 06 234

## The F 06 234 caliper is synonymous with reliability

Designed to provide the same performance as new calipers, Brembo remanufactured calipers embody an alternative solution to replacing broken or worn parts with new ones. The brake caliper remanufacturing process involves cleaning and applying a surface treatment to the caliper body, and the renewing of all worn internal components with new ones. The final testing at the end of this process guarantees a Brembo certified product.

## **Technical specifications**

| EAN code          | Axle           | Diameter     |
|-------------------|----------------|--------------|
| 8020584537909     | Rear           | <b>36</b> mm |
| Number of pistons | Braking system | Position     |
| 1                 | MANDO          | Left         |