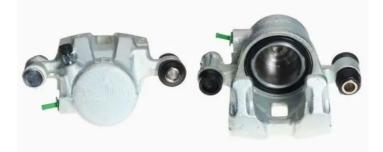

## CALIPER F 16 011

The F 16 011 caliper is synonymous with reliability

Designed to provide the same performance as new calipers, Brembo remanufactured calipers embody an alternative solution to replacing broken or worn parts with new ones. The brake caliper remanufacturing process involves cleaning and applying a surface treatment to the caliper body, and the renewing of all worn internal components with new ones. The final testing at the end of this process guarantees a Brembo certified product.

## **Technical specifications**

| EAN code          | Axle           | Diameter     |
|-------------------|----------------|--------------|
| 8020584503089     | Front          | <b>54</b> mm |
|                   |                |              |
| Number of pistons | Braking system | Position     |
| 1                 | AKEBONO        | Right        |