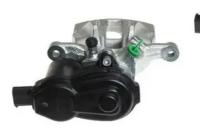

## CALIPER F 24 165

## The F 24 165 caliper is synonymous with reliability

Designed to provide the same performance as new calipers, Brembo remanufactured calipers embody an alternative solution to replacing broken or worn parts with new ones. The brake caliper remanufacturing process involves cleaning and applying a surface treatment to the caliper body, and the renewing of all worn internal components with new ones. The final testing at the end of this process guarantees a Brembo certified product.

## **Technical specifications**

EAN code Axle Diameter
8020584506943 Rear 34 mm

Number of pistons Braking system Position
TRW Right

**COMPATIBLE VEHICLES** 