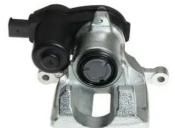

## CALIPER F 24 165

## The F 24 165 caliper is synonymous with reliability

Designed to provide the same performance as new calipers, Brembo remanufactured calipers embody an alternative solution to replacing broken or worn parts with new ones. The brake caliper remanufacturing process involves cleaning and applying a surface treatment to the caliper body, and the renewing of all worn internal components with new ones. The final testing at the end of this process guarantees a Brembo certified product.

## **Technical specifications**

EAN code Axle Diameter
8020584506943 Rear 34 mm

Number of pistons Braking system Position
TRW Right

**COMPATIBLE VEHICLES** 