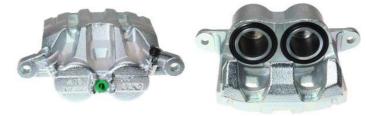

## CALIPER F 28 229

The F 28 229 caliper is synonymous with reliability

Designed to provide the same performance as new calipers, Brembo remanufactured calipers embody an alternative solution to replacing broken or worn parts with new ones. The brake caliper remanufacturing process involves cleaning and applying a surface treatment to the caliper body, and the renewing of all worn internal components with new ones. The final testing at the end of this process guarantees a Brembo certified product.