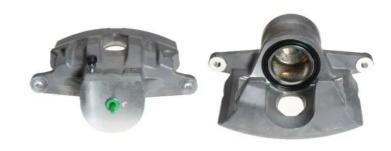

## CALIPER F 30 179

## The F 30 179 caliper is synonymous with reliability

Designed to provide the same performance as new calipers, Brembo remanufactured calipers embody an alternative solution to replacing broken or worn parts with new ones. The brake caliper remanufacturing process involves cleaning and applying a surface treatment to the caliper body, and the renewing of all worn internal components with new ones. The final testing at the end of this process guarantees a Brembo certified product.

## **Technical specifications**

| EAN code          | Axle           | Diameter     |
|-------------------|----------------|--------------|
| 8020584510285     | Front          | <b>60</b> mm |
| Number of pistons | Braking system | Position     |
| 1                 | MANDO          | Right        |