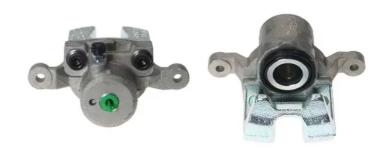

## CALIPER F 30 253

## The F 30 253 caliper is synonymous with reliability

Designed to provide the same performance as new calipers, Brembo remanufactured calipers embody an alternative solution to replacing broken or worn parts with new ones. The brake caliper remanufacturing process involves cleaning and applying a surface treatment to the caliper body, and the renewing of all worn internal components with new ones. The final testing at the end of this process guarantees a Brembo certified product.

## **Technical specifications**

| EAN code          | Axle           | Diameter     |
|-------------------|----------------|--------------|
| 8020584542361     | Rear           | <b>38</b> mm |
|                   |                |              |
| Number of pistons | Braking system | Position     |
| 1                 | MANDO          | Right        |