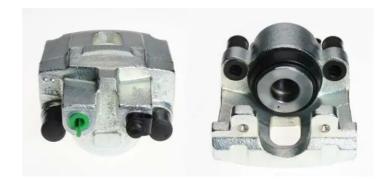

## CALIPER F 37 007

## The F 37 007 caliper is synonymous with reliability

Designed to provide the same performance as new calipers, Brembo remanufactured calipers embody an alternative solution to replacing broken or worn parts with new ones. The brake caliper remanufacturing process involves cleaning and applying a surface treatment to the caliper body, and the renewing of all worn internal components with new ones. The final testing at the end of this process guarantees a Brembo certified product.

## **Technical specifications**

| EAN code          | Axle           | Diameter     |
|-------------------|----------------|--------------|
| 8020584511329     | Rear left      | <b>48</b> mm |
|                   |                |              |
| Number of pistons | Braking system | Position     |
| 1                 | ATE            | Right        |