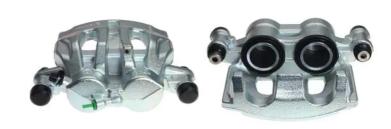

## CALIPER F 50 381

## The F 50 381 caliper is synonymous with reliability

Designed to provide the same performance as new calipers, Brembo remanufactured calipers embody an alternative solution to replacing broken or worn parts with new ones. The brake caliper remanufacturing process involves cleaning and applying a surface treatment to the caliper body, and the renewing of all worn internal components with new ones. The final testing at the end of this process guarantees a Brembo certified product.

## **Technical specifications**

| EAN code          | Axle           | Diameter     |
|-------------------|----------------|--------------|
| 8020584542545     | Front          | <b>48</b> mm |
|                   |                |              |
| Number of pistons | Braking system | Position     |
| 2                 | BREMBO         | Right        |