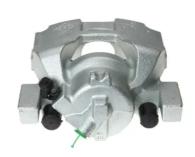

## CALIPER F 68 138

## The F 68 138 caliper is synonymous with reliability

Designed to provide the same performance as new calipers, Brembo remanufactured calipers embody an alternative solution to replacing broken or worn parts with new ones. The brake caliper remanufacturing process involves cleaning and applying a surface treatment to the caliper body, and the renewing of all worn internal components with new ones. The final testing at the end of this process guarantees a Brembo certified product.