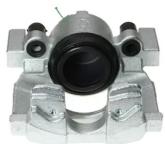

## CALIPER F 68 138

## The F 68 138 caliper is synonymous with reliability

Designed to provide the same performance as new calipers, Brembo remanufactured calipers embody an alternative solution to replacing broken or worn parts with new ones. The brake caliper remanufacturing process involves cleaning and applying a surface treatment to the caliper body, and the renewing of all worn internal components with new ones. The final testing at the end of this process guarantees a Brembo certified product.