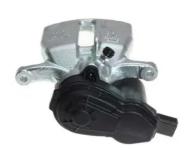

## CALIPER F 85 367

## The F 85 367 caliper is synonymous with reliability

Designed to provide the same performance as new calipers, Brembo remanufactured calipers embody an alternative solution to replacing broken or worn parts with new ones. The brake caliper remanufacturing process involves cleaning and applying a surface treatment to the caliper body, and the renewing of all worn internal components with new ones. The final testing at the end of this process guarantees a Brembo certified product.

## **Technical specifications**

| EAN code          | Axle           | Diameter     |
|-------------------|----------------|--------------|
| 8020584539910     | Rear           | <b>43</b> mm |
|                   |                |              |
| Number of pistons | Braking system | Position     |
| 1                 | TRW            | Right        |