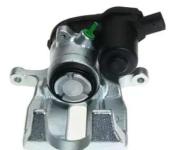

## CALIPER F 85 367

## The F 85 367 caliper is synonymous with reliability

Designed to provide the same performance as new calipers, Brembo remanufactured calipers embody an alternative solution to replacing broken or worn parts with new ones. The brake caliper remanufacturing process involves cleaning and applying a surface treatment to the caliper body, and the renewing of all worn internal components with new ones. The final testing at the end of this process guarantees a Brembo certified product.

## **Technical specifications**

| EAN code          | Axle           | Diameter     |
|-------------------|----------------|--------------|
| 8020584539910     | Rear           | <b>43</b> mm |
|                   |                |              |
| Number of pistons | Braking system | Position     |
| 1                 | TRW            | Right        |