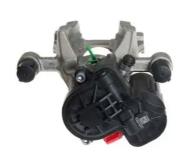

## CALIPER F 85 391

## The F 85 391 caliper is synonymous with reliability

Designed to provide the same performance as new calipers, Brembo remanufactured calipers embody an alternative solution to replacing broken or worn parts with new ones. The brake caliper remanufacturing process involves cleaning and applying a surface treatment to the caliper body, and the renewing of all worn internal components with new ones. The final testing at the end of this process guarantees a Brembo certified product.

## **Technical specifications**

| EAN code          | Axle           | Diameter     |
|-------------------|----------------|--------------|
| 8020584541128     | Rear           | <b>42</b> mm |
| Number of pistons | Braking system | Position     |
| 1                 | ATE            | Right        |