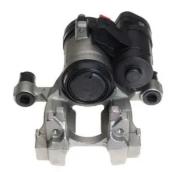

## CALIPER F 85 391

## The F 85 391 caliper is synonymous with reliability

Designed to provide the same performance as new calipers, Brembo remanufactured calipers embody an alternative solution to replacing broken or worn parts with new ones. The brake caliper remanufacturing process involves cleaning and applying a surface treatment to the caliper body, and the renewing of all worn internal components with new ones. The final testing at the end of this process guarantees a Brembo certified product.

## **Technical specifications**

| EAN code          | Axle           | Diameter     |
|-------------------|----------------|--------------|
| 8020584541128     | Rear           | <b>42</b> mm |
| Number of pistons | Braking system | Position     |
| 1                 | ATE            | Right        |