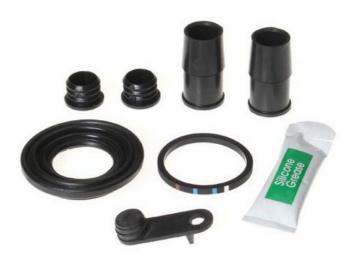

## REPAIR KIT CALIPER F KT 192

Repair kit for calipers F KT 192. The reliability of a Brembo product.

Brembo offers spare parts professionals 4 families of kits, comprising caliper components most subject to wear and deterioration, such as the sliding guide pins on floating calipers, the dust covers, the piston seals and the pistons themselves. A complete set of new components for rapid, safe and professional repairs.