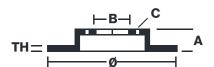

## **Technical specifications**

| EAN code                   | Axle<br>Front                | Diameter Ø  285 mm           |
|----------------------------|------------------------------|------------------------------|
| Thickness (TH) 28 mm       | Height (A)<br><b>48,5</b> mm | Number of holes (C) <b>6</b> |
| Brake disc type Ventilated | Centering (B) 105 mm         | Min. thickness <b>26</b> mm  |