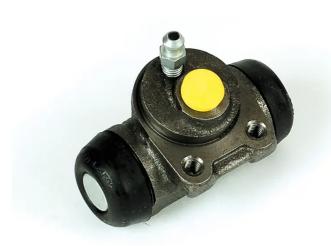

## **BRAKE WHEEL CYLINDER**A 12 267

## The A 12 267 brake wheel cylinder is synonymous with reliability

Brembo brake wheel cylinders are subjected to checks during the entire production process to guarantee their conformity to the strictest standards. Tightness, durability and burst tests are conducted to guarantee the reliability of the product in the most critical conditions of use.

## **Technical specifications**

| EAN code      | Axle           | Diameter        |
|---------------|----------------|-----------------|
| 8432509601914 | Rear           | <b>20,64</b> mm |
|               |                |                 |
| Threading     | Braking system | Material        |
| 10 x 1        | Bendix         | Cast Iron       |