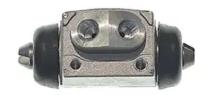

## BRAKE WHEEL CYLINDER A 12 B89

## The A 12 B89 brake wheel cylinder is synonymous with reliability

Brembo brake wheel cylinders are subjected to checks during the entire production process to guarantee their conformity to the strictest standards. Tightness, durability and burst tests are conducted to guarantee the reliability of the product in the most critical conditions of use.