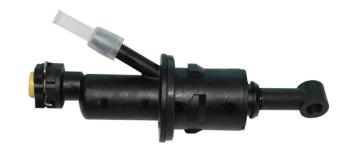

## BRAKE MASTER CYLINDER C 50 028

## **Technical specifications**

EAN code

8432509665879

Axle

Material

Threading 12 X 9

Plastic

**COMPATIBLE VEHICLES** 