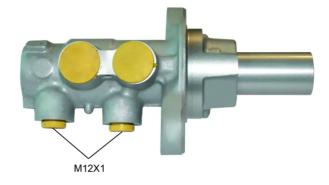

#### **Technical specifications**

| EAN code<br>8432509666289 | Axle           |           |
|---------------------------|----------------|-----------|
| Threading                 | Braking system | Material  |
| <b>12 X 1 (2)</b>         | <b>Bosch</b>   | Aluminium |