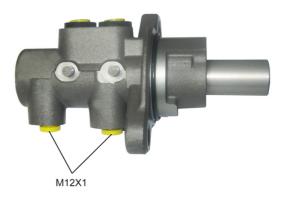

## **Technical specifications**

| EAN code<br>8432509635681 | Axle           | Diameter<br><b>22,2</b> mm |
|---------------------------|----------------|----------------------------|
| Threading                 | Braking system | Material                   |
| <b>12 X 1 (2)</b>         | <b>Bosch</b>   | <b>Aluminium</b>           |