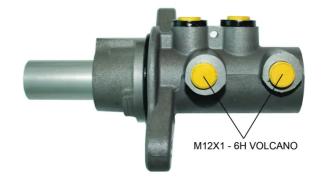

## **Technical specifications**

EAN code

8432509666579

Axle

Threading

Material

12 X 1 - 6H VOLCANO

**Aluminium** 