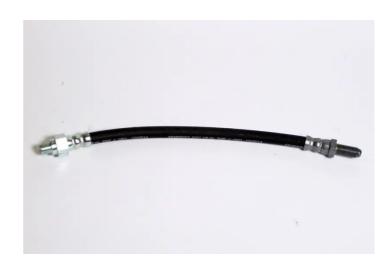

## BRAKE HOSE T 23 075

## The T 23 075 brake hose is synonymous with reliability

Brembo flexible brake hoses are made in Semperit, a material that guarantees superior standards in terms of strength and flexibility. All Brembo pipes are manufactured and tested according to SAE J14014Q / 2010 international standards, which set stringent safety and reliability requirements which the pipes must meet.

## **Technical specifications**

EAN code Axle Length 8432509620045 Rear 275 mm

Threading 1 Threading 2 M10X1 M10X1