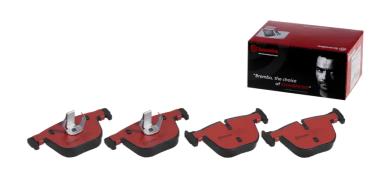

### With accessories With anti-squeal shim With piston clip

WVA: 25515 QTY: x2

WVA: 25514 QTY: x2