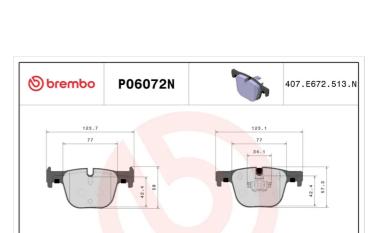

# **BRAKE PAD PRIME CERAMIC** P06072N

The P06072N NAO brake pad is synonymous with reliability

Brembo NAO brake pads stand out for their ultimate braking comfort, reduced friction wear and low dust mission, which makes for cleaner rims and reduced maintenance requirements. The advanced friction material in keeping with the strictest environmental standards is the main distinguishing feature of NAO compounds.

### **Technical specifications**

| EAN code      | Axle         | Thickness     |
|---------------|--------------|---------------|
| 8020584082997 | Rear         | <b>18</b> mm  |
|               | Usisht       |               |
| Width         | Height       | Braking syste |
| <b>123</b> mm | <b>57</b> mm | Teves         |
|               |              |               |
|               |              |               |

#### Wear indicator

Prepared for wear indicator

WVA number 25514,25515