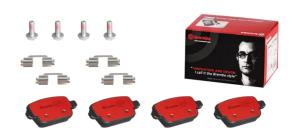

## BRAKE PAD PRIME CERAMIC P24075N

## The P24075N NAO brake pad is synonymous with reliability

Brembo NAO brake pads stand out for their ultimate braking comfort, reduced friction wear and low dust mission, which makes for cleaner rims and reduced maintenance requirements. The advanced friction material in keeping with the strictest environmental standards is the main distinguishing feature of NAO compounds.

- ✓ OE-equivalent
- Brembo quality
- Safety
- Comfort
- Durability
- ✓ Dust reduction
- ✓ With accessories

## **Technical specifications**

| EAN code<br><b>8020584086391</b> | Axle<br><b>Rear</b>     | Thickness  16 mm                                                            |
|----------------------------------|-------------------------|-----------------------------------------------------------------------------|
| Width 95 mm                      | Height 43 mm            | Braking system <b>TRW</b>                                                   |
| Wear indicator<br><b>Without</b> | WVA number <b>24537</b> | Accessories With accessories With anti-squeal shim With brake caliper bolts |