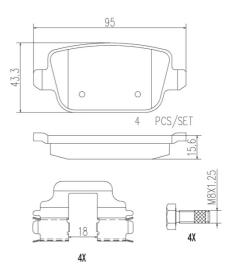

## **Technical specifications**

| EAN code<br><b>8020584086391</b> | Axle<br><b>Rear</b>     | Thickness  16 mm                                                            |
|----------------------------------|-------------------------|-----------------------------------------------------------------------------|
| Width 95 mm                      | Height 43 mm            | Braking system <b>TRW</b>                                                   |
| Wear indicator<br><b>Without</b> | WVA number <b>24537</b> | Accessories With accessories With anti-squeal shim With brake caliper bolts |