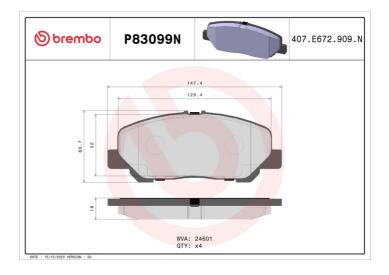

## **Technical specifications**

EAN code Axle Thickness **8020584085110 Front 18** mm

Width Height Braking system

148 mm 61 mm Akebono

Wear indicator

Prepared for wear indicator

24601

Accessories