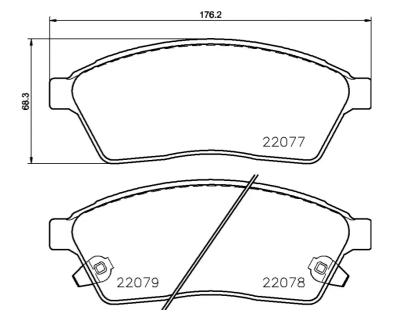

- ✓ OE-equivalent
- Brembo quality
- ECE-R90 certificate
- Safety
- Performance
- Comfort
- With accessories

| Technical specifications          |                                 |                                                                                 |
|-----------------------------------|---------------------------------|---------------------------------------------------------------------------------|
| EAN code                          | Axle                            | Thickness                                                                       |
| 8020584083840                     | Front                           | <b>18</b> mm                                                                    |
| Width<br><b>176</b> mm            | Height<br><b>68</b> mm          | Braking system<br><b>Mando</b>                                                  |
| Wear indicator<br><b>Acoustic</b> | WVA number<br>22078,22077,22079 | Accessories<br>With anti-squeal<br>shim<br>With piston clip<br>With accessories |