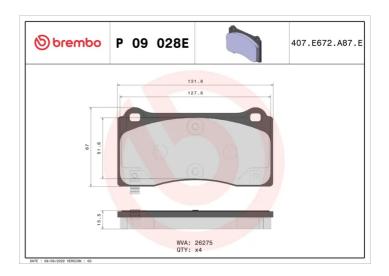

## **Technical specifications**

| EAN code<br><b>8020584122761</b> | Axle<br>Front           | Thickness  16 mm                  |
|----------------------------------|-------------------------|-----------------------------------|
| Width<br>132 mm                  | Height <b>67</b> mm     | Braking system<br><b>Brembo</b>   |
| Wear indicator <b>Acoustic</b>   | WVA number <b>26275</b> | Accessories With anti-squeal shim |