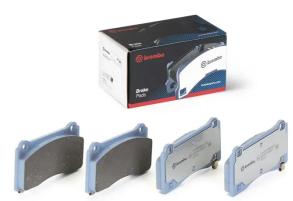

## BRAKE PAD P 09 028E

## The P 09 028E brake pad is synonymous with reliability

The Brembo brake pad guarantees ultimate safety when braking thanks to the use of more than 100 different compounds, designed according to the type of vehicle and use. Stopping distances reduced to a minimum, maximum driving comfort and silent operation are the most important features of Brembo materials. Brembo brake pads are supplied together with an extensive range of accessories and assembly kits for professional-standard installation.