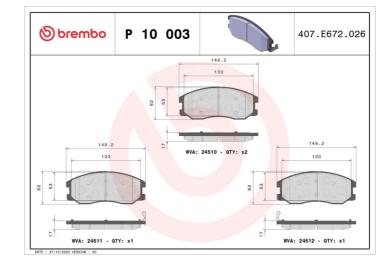

### **Technical specifications**

| EAN code                          | Axle                            | Thickness                               |
|-----------------------------------|---------------------------------|-----------------------------------------|
| <b>8020584060025</b>              | Front                           | <b>17</b> mm                            |
| Width                             | Height                          | Braking system                          |
| <b>149</b> mm                     | <b>62</b> mm                    | <b>Mando</b>                            |
| Wear indicator<br><b>Acoustic</b> | WVA number<br>24511,24510,24512 | Accessories<br>With anti-squeal<br>shim |