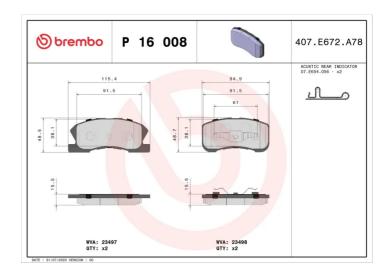

## **BRAKE PAD P 16 008**

## **Technical specifications**

| EAN code<br><b>8020584050682</b> | Axle<br><b>Front</b>             | Thickness<br><b>16</b> mm                                           |
|----------------------------------|----------------------------------|---------------------------------------------------------------------|
| Width 116 mm                     | Height<br><b>49</b> mm           | Braking system<br><b>Akebono</b>                                    |
| Wear indicator Acoustic          | WVA number<br><b>23498,23497</b> | Accessories With accessories With piston clip With anti-squeal shim |