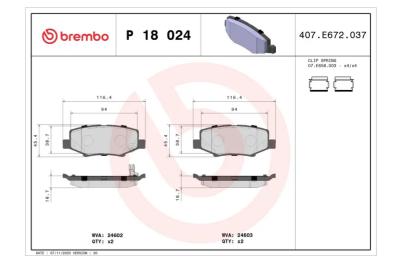

- OE-equivalent
- Brembo quality
- ECE-R90 certificate
- Safety
- Performance
- Comfort
- With accessories

| Technical specifications          |                                  |                                                                                 |
|-----------------------------------|----------------------------------|---------------------------------------------------------------------------------|
| EAN code                          | Axle                             | Thickness                                                                       |
| 8020584102916                     | <b>Rear</b>                      | <b>16</b> mm                                                                    |
| Width                             | Height                           | Braking system                                                                  |
| <b>116</b> mm                     | <b>45</b> mm                     | <b>TRW</b>                                                                      |
| Wear indicator<br><b>Acoustic</b> | WVA number<br><b>24603,24602</b> | Accessories<br>With piston clip<br>With anti-squeal<br>shim<br>With accessories |