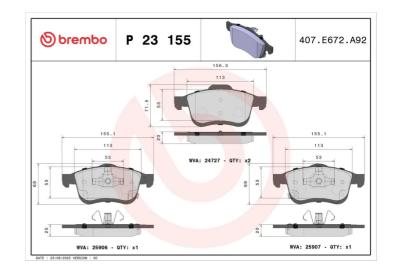

## **Technical specifications**

| EAN code      | Axle  | Thickness    |
|---------------|-------|--------------|
| 8020584112175 | Front | <b>20</b> mm |
|               |       |              |

Width Height Braking system

**155** mm **69** mm **Teves** 

Wear indicator WVA number Accessories

Acoustic 25906,25907,24727 With anti-squeal shim

**COMPATIBLE VEHICLES** 