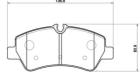

## **Technical specifications**

| EAN code                          | Axle                             | Thickness                                                                                |
|-----------------------------------|----------------------------------|------------------------------------------------------------------------------------------|
| <b>8020584125090</b>              | <b>Rear</b>                      | <b>17</b> mm                                                                             |
| Width                             | Height                           | Braking system                                                                           |
| <b>137</b> mm                     | <b>59</b> mm                     | <b>TRW</b>                                                                               |
| Wear indicator<br><b>Electric</b> | WVA number<br><b>25603,25604</b> | Accessories<br>With brake calip<br>bolts<br>With accessories<br>With anti-squeal<br>shim |