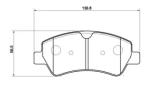

## **Technical specifications**

| EAN code                          | Axle                             | Thickness                                                                                |
|-----------------------------------|----------------------------------|------------------------------------------------------------------------------------------|
| <b>8020584125090</b>              | <b>Rear</b>                      | <b>17</b> mm                                                                             |
| Width                             | Height                           | Braking system                                                                           |
| <b>137</b> mm                     | <b>59</b> mm                     | <b>TRW</b>                                                                               |
| Wear indicator<br><b>Electric</b> | WVA number<br><b>25603,25604</b> | Accessories<br>With brake calip<br>bolts<br>With accessories<br>With anti-squeal<br>shim |