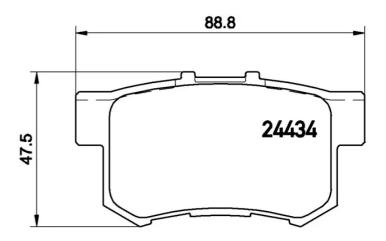

## **Technical specifications**

EAN code Thickness **8020584103067 15** mm

Width Height Braking system

24434,24678,24679

**89** mm **48** mm **Nissin** 

Accessories

Wear indicator WVA number

Acoustic