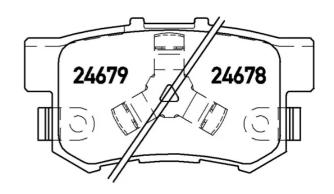

## **Technical specifications**

EAN code Thickness **8020584103067 15** mm

Width Height Braking system

24434,24678,24679

**89** mm **48** mm **Nissin** 

Accessories

Wear indicator WVA number

Acoustic