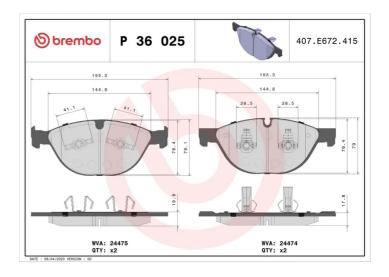

## **BRAKE PAD P 36 025**

## **Technical specifications**

| EAN code<br><b>8020584103166</b>           | Axle<br>Front                    | Thickness 18 mm                                                     |
|--------------------------------------------|----------------------------------|---------------------------------------------------------------------|
| Width<br>193 mm                            | Height <b>79</b> mm              | Braking system<br><b>Teves</b>                                      |
| Wear indicator Prepared for wear indicator | WVA number<br><b>24475,24474</b> | Accessories With anti-squeal shim With piston clip With accessories |