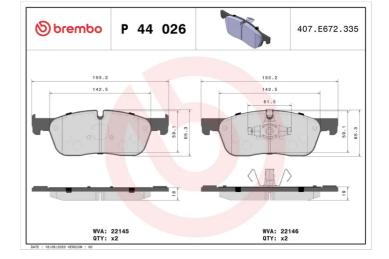

- OE-equivalent
- Brembo quality
- ECE-R90 certificate
- Safety
- Performance
- Comfort
- With accessories

| Technical specifications                         |                           |                                                                                 |
|--------------------------------------------------|---------------------------|---------------------------------------------------------------------------------|
| EAN code                                         | Axle                      | Thickness                                                                       |
| 8020584084755                                    | Front                     | <b>18</b> mm                                                                    |
| Width                                            | Height                    | Braking system                                                                  |
| <b>193</b> mm                                    | <b>66</b> mm              | <b>Teves</b>                                                                    |
| Wear indicator<br>Prepared for wear<br>indicator | WVA number<br>22145,22146 | Accessories<br>With piston clip<br>With accessories<br>With anti-squeal<br>shim |