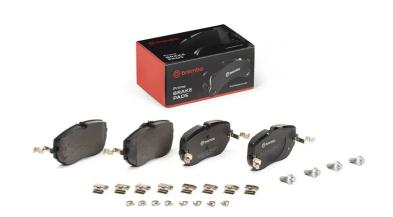

## **BRAKE PAD** P 50 173

## The P 50 173 brake pad is synonymous with reliability

The Brembo brake pad guarantees ultimate safety when braking thanks to the use of more than 100 different compounds, designed according to the type of vehicle and use. Stopping distances reduced to a minimum, maximum driving comfort and silent operation are the most important features of Brembo materials. Brembo brake pads are supplied together with an extensive range of accessories and assembly kits for professionalstandard installation.

- Brembo quality
- ECE-R90 certificate
- Safety
- Performance
- Comfort