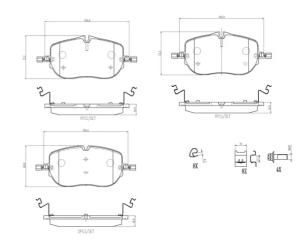

## **Technical specifications**

**Thickness** EAN code Axle 8020584125748 Front 19 mm

Width Height Braking system

**141** mm **69** mm CBI

Wear indicator Accessories

WVA number Prepared for wear With anti-squeal 26592,26593

indicator shim

**COMPATIBLE VEHICLES** 