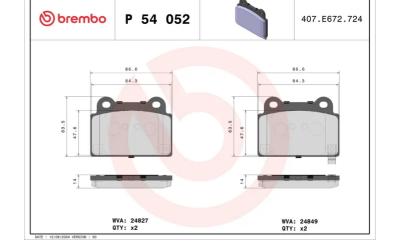

### **Technical specifications**

| EAN code                          | Axle                             | Thickness                               |
|-----------------------------------|----------------------------------|-----------------------------------------|
| <b>8020584104897</b>              | <b>Rear</b>                      | <b>14</b> mm                            |
| Width                             | Height                           | Braking system                          |
| <b>87</b> mm                      | <b>64</b> mm                     | <b>Brembo</b>                           |
| Wear indicator<br><b>Acoustic</b> | WVA number<br><b>24827,24849</b> | Accessories<br>With anti-squeal<br>shim |