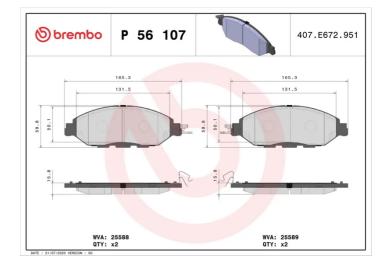

## **Technical specifications**

EAN code Axle Thickness **8020584118597** Front **16** mm

Width Height 166 mm 60 mm

Wear indicator WVA number
Acoustic 25589,25588 Accessories
With anti-squeal shim

**COMPATIBLE VEHICLES** 