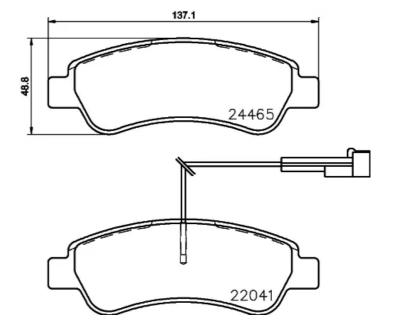

- OE-equivalent  $\checkmark$
- Brembo quality  $\checkmark$
- ECE-R90 certificate
- Safety  $\checkmark$
- Performance
- Comfort
- With accessories

| Technical specifications          |                                  |                                                                                            |
|-----------------------------------|----------------------------------|--------------------------------------------------------------------------------------------|
| EAN code                          | Axle                             | Thickness                                                                                  |
| 8020584080146                     | Rear                             | <b>19</b> mm                                                                               |
| Width<br><b>137</b> mm            | Height<br><b>49</b> mm           | Braking system<br><b>Bosch</b>                                                             |
| Wear indicator<br><b>Electric</b> | WVA number<br><b>24465,22041</b> | Accessories<br>With accessories<br>With anti-squeal<br>shim<br>With brake caliper<br>bolts |