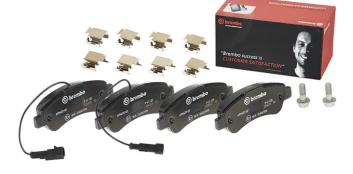

## **BRAKE PAD** P 61 125

The P 61 125 brake pad is synonymous with reliability

The Brembo brake pad guarantees ultimate safety when braking thanks to the use of more than 100 different compounds, designed according to the type of vehicle and use. Stopping distances reduced to a minimum, maximum driving comfort and silent operation are the most important features of Brembo materials. Brembo brake pads are supplied together with an extensive range of accessories and assembly kits for professionalstandard installation.

- OE-equivalent  $\checkmark$
- Brembo quality  $\checkmark$
- ECE-R90 certificate
- Safety  $\checkmark$
- Performance
- Comfort
- With accessories

| Technical specifications          |                                  |                                                                                            |
|-----------------------------------|----------------------------------|--------------------------------------------------------------------------------------------|
| EAN code                          | Axle                             | Thickness                                                                                  |
| 8020584080146                     | Rear                             | <b>19</b> mm                                                                               |
| Width<br><b>137</b> mm            | Height<br><b>49</b> mm           | Braking system<br><b>Bosch</b>                                                             |
| Wear indicator<br><b>Electric</b> | WVA number<br><b>24465,22041</b> | Accessories<br>With accessories<br>With anti-squeal<br>shim<br>With brake caliper<br>bolts |