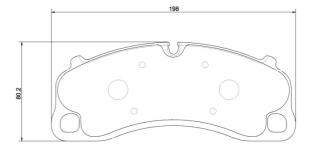

### **Technical specifications**

| EAN code             | Axle         | Thicknes      |
|----------------------|--------------|---------------|
| <b>8020584118085</b> | Front        | <b>18</b> mm  |
| Width                | Height       | Braking       |
| <b>198</b> mm        | <b>80</b> mm | <b>Brembo</b> |
| Wear indicator       |              | Accessor      |