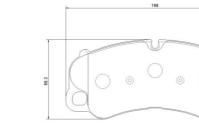

### **Technical specifications**

| EAN code       | Axle         | Thickness     |
|----------------|--------------|---------------|
| 8020584125762  | Front        | <b>19</b> mm  |
| Width          | Height       | Braking syst  |
| <b>198</b> mm  | <b>88</b> mm | <b>Brembo</b> |
| Wear indicator | W///A pumber | Accessories   |