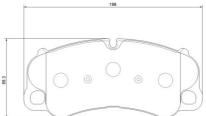

### **Technical specifications**

| EAN code       | Axle         | Thickness     |
|----------------|--------------|---------------|
| 8020584125762  | Front        | <b>19</b> mm  |
| Width          | Height       | Braking syst  |
| <b>198</b> mm  | <b>88</b> mm | <b>Brembo</b> |
| Wear indicator | W///A pumber | Accessories   |