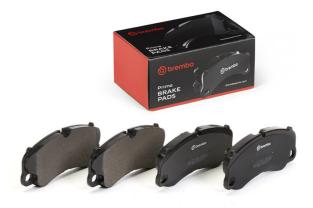

## **BRAKE PAD** P 65 054

The P 65 054 brake pad is synonymous with reliability

The Brembo brake pad guarantees ultimate safety when braking thanks to the use of more than 100 different compounds, designed according to the type of vehicle and use. Stopping distances reduced to a minimum, maximum driving comfort and silent operation are the most important features of Brembo materials. Brembo brake pads are supplied together with an extensive range of accessories and assembly kits for professionalstandard installation.

- ✓ OE-equivalent
- Brembo quality  $\checkmark$
- ECE-R90 certificate
- Safety  $\checkmark$
- Performance
- Comfort