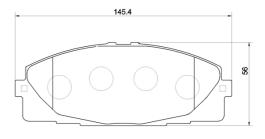

## **Technical specifications**

EAN code Thickness **8020584125113 16** mm

Width Height Braking system

145 mm 56 mm Sumitomo

Wear indicator WVA number

Without 24680