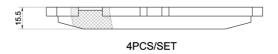

## **Technical specifications**

EAN code Thickness **8020584125113 16** mm

Width Height Braking system

145 mm 56 mm Sumitomo

Wear indicator WVA number

Without 24680