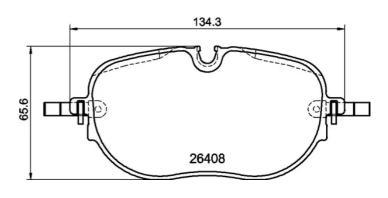

## **Technical specifications**

EAN code Axle Thickness **8020584122976 Front 15** mm

Width Height 134 mm 66 mm

Accessories

Wear indicator WVA number With accessories With anti-squeal Electric 26408 shim

With brake caliper bolts