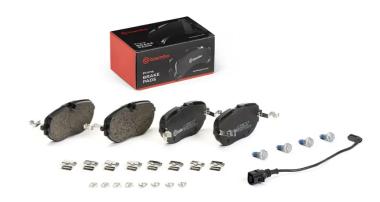

## The P 85 195 brake pad is synonymous with reliability

The Brembo brake pad guarantees ultimate safety when braking thanks to the use of more than 100 different compounds, designed according to the type of vehicle and use. Stopping distances reduced to a minimum, maximum driving comfort and silent operation are the most important features of Brembo materials. Brembo brake pads are supplied together with an extensive range of accessories and assembly kits for professional-standard installation.

- ✓ OE-equivalent
- Brembo quality
- ✓ ECE-R90 certificate
- Safety
- Performance
- ✓ Comfort
- With accessories

## **Technical specifications**

EAN code Axle Thickness **8020584122976 Front 15** mm

Width Height 134 mm 66 mm

Accessories

Wear indicator WVA number With accessories With anti-squeal Electric 26408 shim

With brake caliper bolts