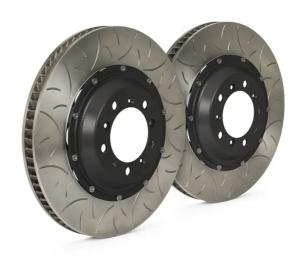

## **BRAKE DISC GT | TY3** 203.8003A

## **Technical specifications**

Diameter Thickness (TH) Height (A) 345 mm 28 mm **54** mm

Number of holes (C) Brake disc type Centering

5 2 pieces **62** mm

Min. thickness Axle **27** mm Rear

Units per box EAN code