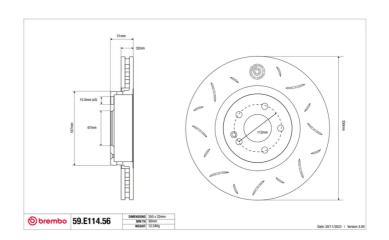

## SPORT | TY3 BRAKE DISC 59.E114.56

## **Technical specifications**

Diameter Thickness (TH) Height (A)
350 mm 32 mm 51 mm

Number of holes (C) Brake disc type Centering

5 Solid 67 mm

Min. thickness Axle

30 mm Front

Units per box EAN code **8020584605271** 