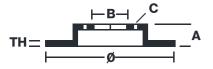

## **Technical specifications**

Diameter Thickness (TH) Height (A)
350 mm 32 mm 51 mm

Number of holes (C) Brake disc type Centering

5 Solid 67 mm

Min. thickness Axle

30 mm Front

Units per box EAN code **8020584605271** 