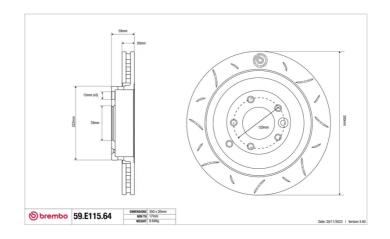

## SPORT | TY3 BRAKE DISC 59.E115.64

## **Technical specifications**

Diameter Thickness (TH) Height (A)
350 mm 20 mm 59 mm

Number of holes (C) Brake disc type

Centering

Solid

79 mm

Min. thickness Tightening torque Axle
17 mm 140 Nm Rear

Units per box EAN code