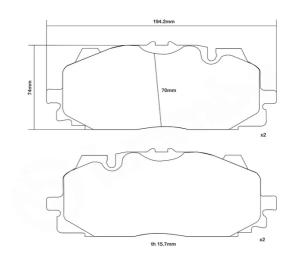

## **Technical specifications**

Width Thickness 194 mm 16 mm

Wear indicator Axle

Prepared for wear indicator Front

EAN code **8020584604427** 

**COMPATIBLE VEHICLES**