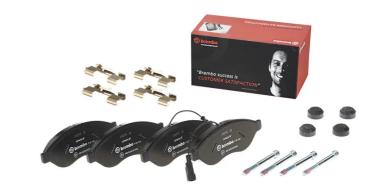

## The P 23 144 brake pad is synonymous with reliability

The Brembo brake pad guarantees ultimate safety when braking thanks to the use of more than 100 different compounds, designed according to the type of vehicle and use. Stopping distances reduced to a minimum, maximum driving comfort and silent operation are the most important features of Brembo materials. Brembo brake pads are supplied together with an extensive range of accessories and assembly kits for professional-standard installation.

- ✓ OE-equivalent
- Brembo quality
- ✓ ECE-R90 certificate
- ✓ Safety
- Performance
- ✓ Comfort
- With accessories

## **Technical specifications**

| . с                               |                                  |                                                                             |
|-----------------------------------|----------------------------------|-----------------------------------------------------------------------------|
| EAN code                          | Axle                             | Thickness                                                                   |
| 8020584108833                     | Front                            | <b>19</b> mm                                                                |
| Width<br>169 mm                   | Height<br><b>62</b> mm           | Braking system<br><b>Brembo</b>                                             |
| Wear indicator<br><b>Electric</b> | WVA number<br><b>24468,24469</b> | Accessories With anti-squeal shim With brake caliper bolts With accessories |