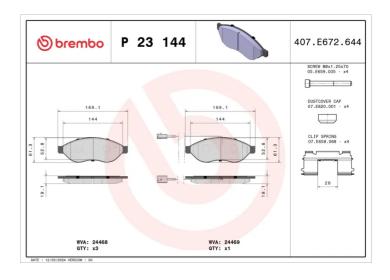

## BRAKE PAD P 23 144

## **Technical specifications**

| . с                               |                                  |                                                                             |
|-----------------------------------|----------------------------------|-----------------------------------------------------------------------------|
| EAN code                          | Axle                             | Thickness                                                                   |
| 8020584108833                     | Front                            | <b>19</b> mm                                                                |
| Width<br>169 mm                   | Height<br><b>62</b> mm           | Braking system<br><b>Brembo</b>                                             |
| Wear indicator<br><b>Electric</b> | WVA number<br><b>24468,24469</b> | Accessories With anti-squeal shim With brake caliper bolts With accessories |