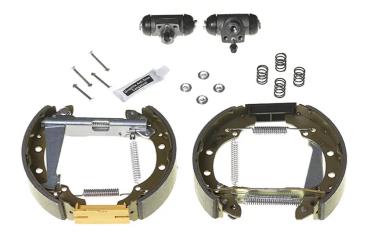

## SHOE KIT K 85 039

The K 85 039 shoe kit is synonymous with reliability

The Brembo Kit & Fit is the ideal solution for the maintenance of drum brakes: everything you need for quick and efficient servicing is supplied in a single preassembled package, all with guaranteed Brembo quality. The kit contains all the components necessary for drum brake maintenance: shoes, brake wheel cylinders, springs, lubricant, and fixing kit.

- OE-equivalent
- Brembo quality
- ECE-R90 certificate
- Safety
- Durability
- Quick assembly
- With accessories
- Pre-Assembled Kit